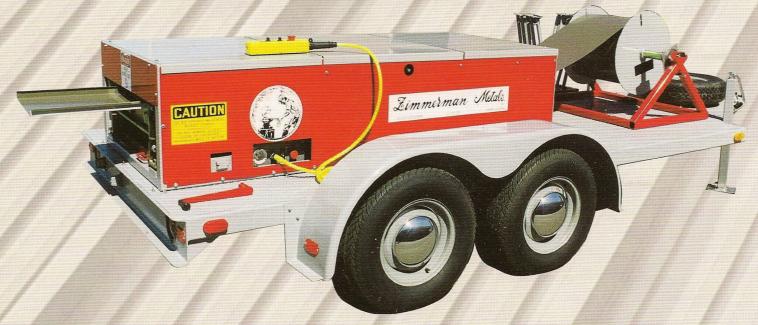

### **Trailer Specifications:**

Length: 17

Height: 48"

Width: 91"

Weight: 4,000 lbs with machine

**Axles:** Tandem 3,500 lbs. with electric brake

**Hitch:** 2-5/16" Ball

Tongue Wt.: 450 lbs.

# **Optional Equipment:**

Tandem Axle Trailer - see above specifications
Hand Seamer
Electric Double Lock Seamer
Vinyl Cover
50' Variable Height Run Out Stands
Additional Set of Tooling
Gasoline Engine
Digital Batch Controller
Striation Roller Set