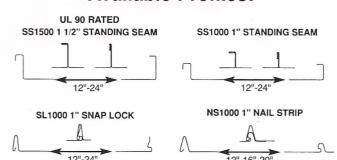

#### **Available Profiles:**

SL1500 1 1/2" SNAP LOCK

# Multiple Panels Variable Width