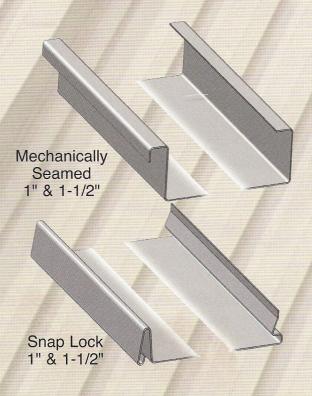

- Patented Material Handling System: Independent drive system is always centered on the panel coupled with free spinning forming rollers minimizes oil canning and potential adjustments.
- **ASTM E1592 Tested:** SL1000, SL1500, SS1500 and NS1000 panels.
- Heavy Duty Construction: 2" welded tubular steel frame, 304 stainless steel forming rollers, steel components powder coated or Zinc plated for a tough, long lasting finish.
- Extremely Versatile: Multiple panels in any width from 12" to 24".
- **Hydraulic System:** Industrial grade system with 17-gallon stainless steel tank.
- **Shear:** Guillotine type, blades and dies manufactured from heat treated tool steel.
- Profile Change Over: Advanced design allows tooling change over in approximately one hour.

# Multiple Panels Variable Width



# Zimmerman Metals Inc.

# **Z-PANEL FORM MACHINE**

## **Machine Specifications:**

Length:

94"

Height:

22" 40"

Width: Weight:

2,000 lbs.

Power:

110VAC 1-1/2 hp.

1PH Electric Motor

**Drive:** 

Hydraulic/Gear & Chain

Shear:

Hydraulic

Coil Width:

16" to 28"

**Materials:** 

Steel to 24 ga.

Aluminum to .032"

Copper to 20 oz.

#### **Standard Features:**

One Set of Tooling to Form One Profile 304 Stainless Steel Tooling 304 Stainless Steel Stiffening Rib Tooling Expandable Spool Limit Switch Measuring Device Hand Held Remote Controls

Industrial Grade Hydraulic System





# Zimmerman Metals. Inc. over 70 years of Quality Workmanship and Service

201 East 58th Avenue, Denver, Colorado 80216 Phone: (303) 294-0180 / FAX: (303) 292-5013

1-800-247-4202

Web Site: http://www.z